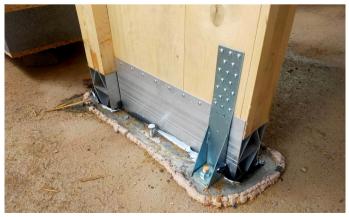

ALUFOOT® is an innovative foundation system for lightweight timber buildings, constructed with Cross-Lam or light timber frame technologies, solving all the above problems.

The ALUFOOT® base beams are made of an extruded aluminum profile. Shape and size are optimized for maximum bearing capacity. Special grooves on the sides of the profile allow fast, efficient anchoring of timber walls by means of special plates and hold-downs.

The ease of installation of ALUFOOT® profiles ensures worksite efficiency and cleanliness. Accessories are designed for extremely accurate leveling of base beams, both in plan and in elevation. This means that the assembly is easier and faster, greatly reducing costs and time.

The ALUFOOT® base beams prevent damp rising to the timber walls. Special rubber bands ensure proper contact between walls and profiles, providing the required airtightness. The thermal conductivity of the profiles is comparable to that of concrete curbs.