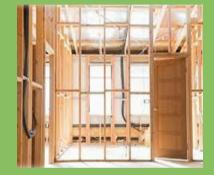

Experts are aware that the critical and until now unsolved problem of timber buildings lies in proper anchoring of the structure to its foundations. Traditional techniques - reinforced concrete curbs and/or larch base beams - have several disadvantages, examples being excessive geometric inaccuracies, difficulty in achieving efficient and long-lasting fixings, compression orthogonal to the wood grain, reduced durability due to rising damp, problems with proper waterproofing and thermal insulation of foundations, etc. Inadequate solutions for the foundation node lead to a shorter lifespan and reduced structural performance of the entire building. Difficulties and delays during the installation of timber buildings, due to geometric errors in the foundations, are commonplace.

ALUFOOT® is an innovative foundation system for lightweight timber buildings, constructed with Cross-Lam or light timber frame technologies, solving all the above problems.

The ALUFOOT® base beams are made of an extruded aluminum profile. Shape and size are optimized for maximum bearing capacity. Special grooves on the sides of the profile allow fast, efficient anchoring of timber walls by means of special plates and hold-downs.