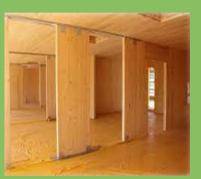

ALUFOOT® is an innovative foundation system for lightweight timber buildings, constructed with Cross-Lam or light timber frame technologies, solving all the above problems.

The ALUFOOT® base beams are made of an extruded aluminum profile. Shape and size are optimized for maximum bearing capacity. Special grooves on the sides of the profile allow fast, efficient anchoring of timber walls by means of special plates and hold-downs.

The ease of installation of ALUFOOT® profiles ensures worksite efficiency and cleanliness. Accessories are designed for extremely accurate leveling of base beams, both in plan and in elevation. This means that the assembly is easier and faster, greatly reducing costs and time.

XLam

**Platform Frame** 

Blockbau

Recovery