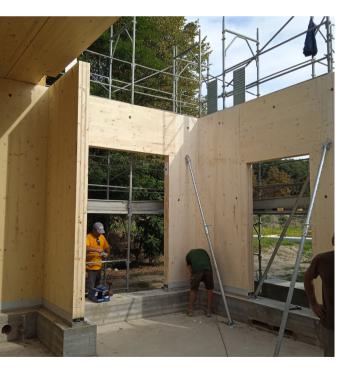

Experts are aware that the critical and until now unsolved problem of timber buildings lies in proper anchoring of the structure to its foundations. Traditional techniques - reinforced concrete curbs and/or larch base beams - have several disadvantages, examples being excessive geometric inaccuracies, difficulty in achieving efficient and long-lasting fixings, compression orthogonal to the wood grain, reduced durability due to rising damp, problems with proper waterproofing and thermal insulation of foundations, etc. Inadequate solutions for the foundation node lead to a shorter lifespan and reduced structural performance of the entire building. Difficulties and delays during the installation of timber buildings, due to geometric errors in the foundations, are commonplace.

ALUFOOT® is an innovative foundation system for lightweight timber buildings, constructed with Cross-Lam or light timber frame technologies, solving all the above problems.

The ALUFOOT® base beams are made of an extruded aluminum profile. Shape and size are optimized for maximum bearing capacity. Special grooves on the sides of the profile allow fast, efficient anchoring of timber walls by means of special plates and hold-downs.

The ease of installation of ALUFOOT® profiles ensures worksite efficiency and cleanliness. Accessories are designed for extremely accurate leveling of base beams, both in plan and in elevation. This means that the assembly is easier and faster, greatly reducing costs and time.