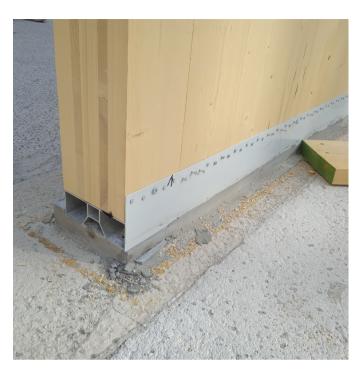

ALUFOOT® is an innovative foundation system for lightweight timber buildings, constructed with Cross-Lam or light timber frame technologies, solving all the above problems.

The ALUFOOT® base beams are made of an extruded aluminum profile. Shape and size are optimized for maximum bearing capacity. Special grooves on the sides of the profile allow fast, efficient anchoring of timber walls by means of special plates and hold-downs.

The ease of installation of ALUFOOT® profiles ensures worksite efficiency and cleanliness. Accessories are designed for extremely accurate leveling of base beams, both in plan and in elevation. This means that the assembly is easier and faster, greatly reducing costs and time.

The ALUFOOT® base beams prevent damp rising to the timber walls. Special rubber bands ensure proper contact between walls and profiles, providing the required airtightness. The thermal conductivity of the profiles is comparable to that of concrete curbs.

#### ALUFOOT® SYSTEM FEATURES

- Aluminum foundation beams, lightweight and infinitely durable
- Beams substitute r.c. curbs and larch base beams
- Beams allow perfect horizontal and vertical alignment of foundation plan
- Easy, efficient fastening of timber walls
- No drilling or fastening to r.c. base beams
- Certified load capacity of aluminum base beams
- Certified load capacity anchoring plates and holddowns
- Thermal bridging reduced at wall bases
- No rising damp from wall bases
- Easy waterproofing and thermal insulation of foundations
- Durability and natural healthiness of timber construction
- Savings in costs, due to speed of construction