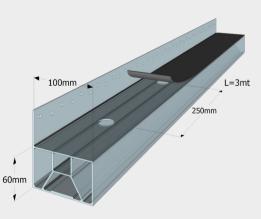

beams, lightweight and infinitely durable
- Beams substitute r.c. curbs and larch base beams
- Beams allow perfect horizontal and vertical alignment of foundation plan
- Easy, efficient fastening of timber walls
- No drilling or fastening to r.c. base beams
- Certified load capacity of aluminum base beams
- Certified load capacity anchoring plates and holddowns
- Thermal bridging reduced at wall bases
- No rising damp from wall bases
- Easy waterproofing and thermal insulation of foundations
- Durability and natural healthiness of timber construction
- Savings in costs, due to speed of construction





XLam

**Platform Frame** 



Blockbau



Recovery

# HIGH Series Classic Line

## New ALUBEAM 100



## New ALUBEAM 120



LOW Series L Line

ALUBEAM 100L



ALUBEAM 120L



ALUBEAM 160L



IZUL A

## ACCESORIES

# RUBBER 100

# RUBBER 120

## RUBBER 160



95 mm adhesive EPDM rubber



115 mm adhesive EPDM rubber



160 mm adhesive EPDM rubber

# NEW ALUBEAM 100

for the costruction of a residential home





















# NEW ALUBEAM 160L

for the costruction of a school campus





## Our team

Our team of experts is available to provide technical support assistance for new installation designs of our aluminum system, as well as for repair of wooden buildings.





## Our mission

WAT srl provides the more suitable solutions to builders and professionals customers.

#### Contact us.

# Project evaluation

Our services

- Technical economic offer
- Cutting list development
- Construction development

# **NOTES:**

# **NOTES:**



#### ALUMINIUM INNOVATIONS FOR TIMBER