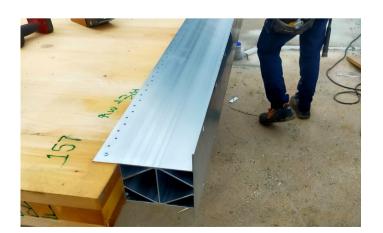

ALUFOOT® is an innovative foundation system for lightweight timber buildings, constructed with Cross-Lam or light timber frame technologies, solving all the above problems.

The ALUFOOT® base beams are made of an extruded aluminum profile. Shape and size are optimized for maximum bearing capacity. Special grooves on the sides of the profile allow fast, efficient anchoring of timber walls by means of special plates and hold-downs.

The ease of installation of ALUFOOT® profiles ensures worksite efficiency and cleanliness. Accessories are designed for extremely accurate leveling of base beams, both in plan and in elevation. This means that the assembly is easier and faster, greatly reducing costs and time.