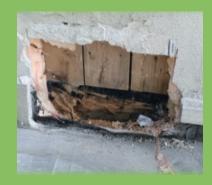

Experts are aware that the critical and until now unsolved problem of timber buildings lies in proper anchoring of the structure to its foundations. Traditional techniques - reinforced concrete curbs and/or larch base beams - have several disadvantages, examples being excessive geometric inaccuracies, difficulty in achieving efficient and long-lasting fixings, compression orthogonal to the wood grain, reduced durability due to rising damp, problems with proper waterproofing and thermal insulation of foundations, etc. Inadequate solutions for the foundation node lead to a shorter lifespan and reduced structural performance of the entire building. Difficulties and delays during the installation of timber buildings, due to geometric errors in the foundations, are commonplace.