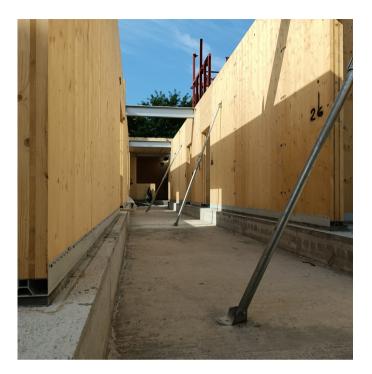

Experts are aware that the critical and until now unsolved problem of timber buildings lies in proper anchoring of the structure to its foundations. Traditional techniques - reinforced concrete curbs and/or larch base beams - have several disadvantages, examples being excessive geometric inaccuracies, difficulty in achieving efficient and long-lasting fixings, compression orthogonal to the wood grain, reduced durability due to rising damp, problems with proper waterproofing and thermal insulation of foundations, etc. Inadequate solutions for the foundation node lead to a shorter lifespan and reduced structural performance of the entire building. Difficulties and delays during the installation of timber buildings, due to geometric errors in the foundations, are commonplace.

ALUFOOT® is an innovative foundation system for lightweight timber buildings, constructed with Cross-Lam or light timber frame technologies, solving all the above problems.

The ALUFOOT® base beams are made of an extruded aluminum profile. Shape and size are optimized for maximum bearing capacity. Special grooves on the sides of the profile allow fast, efficient anchoring of timber walls by means of special plates and hold-downs.

The ease of installation of ALUFOOT® profiles ensures worksite efficiency and cleanliness. Accessories are designed for extremely accurate leveling of base beams, both in plan and in elevation. This means that the assembly is easier and faster, greatly reducing costs and time.