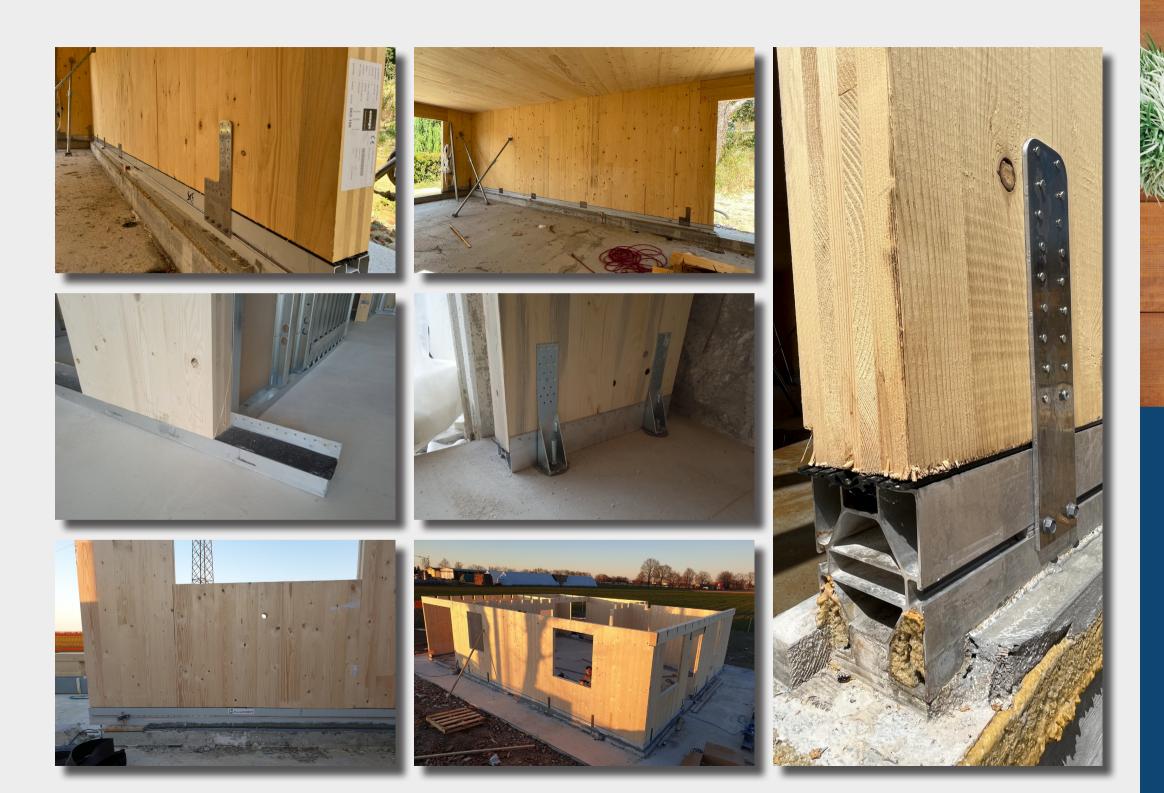

ALUFOOT® is an innovative foundation system for lightweight timber buildings, constructed with Cross-Lam or light timber frame technologies, solving all the above problems.

The ALUFOOT® base beams are made of an extruded aluminum profile. Shape and size are optimized for maximum bearing capacity. Special grooves on the sides of the profile allow fast, efficient anchoring of timber walls by means of special plates and hold-downs.

The ease of installation of ALUFOOT® profiles ensures worksite efficiency and cleanliness. Accessories are designed for extremely accurate leveling of base beams, both in plan and in elevation. This means that the assembly is easier and faster, greatly reducing costs and time.

The ALUFOOT® base beams prevent damp rising to the timber walls. Special rubber bands ensure proper contact between walls and profiles, providing the required airtightness. The thermal conductivity of the profiles is comparable to that of concrete curbs.

#### ALUFOOT® SYSTEM FEATURES

- Aluminum foundation beams, lightweight and infinitely durable
- Beams substitute r.c. curbs and larch base beams
- Beams allow perfect horizontal and vertical alignment of foundation plan
- Easy, efficient fastening of timber walls
- No drilling or fastening to r.c. base beams
- Certified load capacity of aluminum base beams
- Certified load capacity anchoring plates and holddowns
- Thermal bridging reduced at wall bases
- No rising damp from wall bases
- Easy waterproofing and thermal insulation of foundations
- Durability and natural healthiness of timber construction
- Savings in costs, due to speed of construction