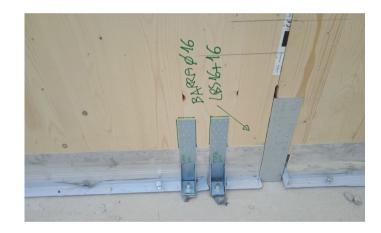

ALUFOOT® is an innovative foundation system for lightweight timber buildings, constructed with Cross-Lam or light timber frame technologies, solving all the above problems.

The ALUFOOT® base beams are made of an extruded aluminum profile. Shape and size are optimized for maximum bearing capacity. Special grooves on the sides of the profile allow fast, efficient anchoring of timber walls by means of special plates and hold-downs.

#### ALUFOOT® SYSTEM FEATURES

- Aluminum foundation beams, lightweight and infinitely durable
- Beams substitute r.c. curbs and larch base beams
- Beams allow perfect horizontal and vertical alignment of foundation plan
- Easy, efficient fastening of timber walls
- No drilling or fastening to r.c. base beams
- Certified load capacity of aluminum base beams
- Certified load capacity anchoring plates and holddowns
- Thermal bridging reduced at wall bases
- No rising damp from wall bases
- Easy waterproofing and thermal insulation of foundations
- Durability and natural healthiness of timber construction
- Savings in costs, due to speed of construction